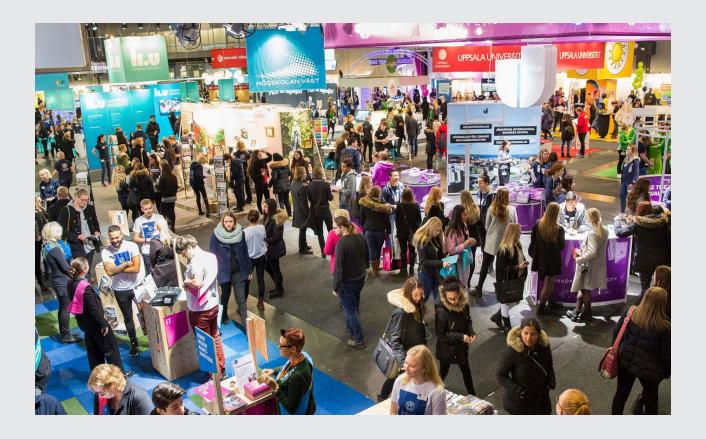

## **EXHIBITION OPPORTUNITIES**

An exhibition will be held in direct connection to the session halls alongside the main days of the conference (June 2023), featuring a mix of local and overseas exhibitors from the private and public sectors.

ICOLD 2023 offers interesting exhibiting opportunities in the Hall D and E area.

- You could also purchase one of our pre-packaged booth solutions below, between 6 sqm (2x3) and 9 sqm (3x3), you can book several booths for a larger booth.
- Book raw space (minimum 6sqm) at the cost of SEK 4.000 per sqm. Make it bigger, if you wish, and add necessary furniture.

#### **SPONSORS & EXHIBITORS AREA**

The conference will be located in the Congress hall and extend itself to meeting rooms in the H, G, J and R-areas. The exhibition area will be in Hall D and E and will welcome delegates to the exhibition. Lunches, coffee breaks and refreshment points will be located in different spots to maximize the amount of time delegates spend in the exhibition areas and facilitate interactions. The floorplan on the conference website is preliminary and will be constantly updated.