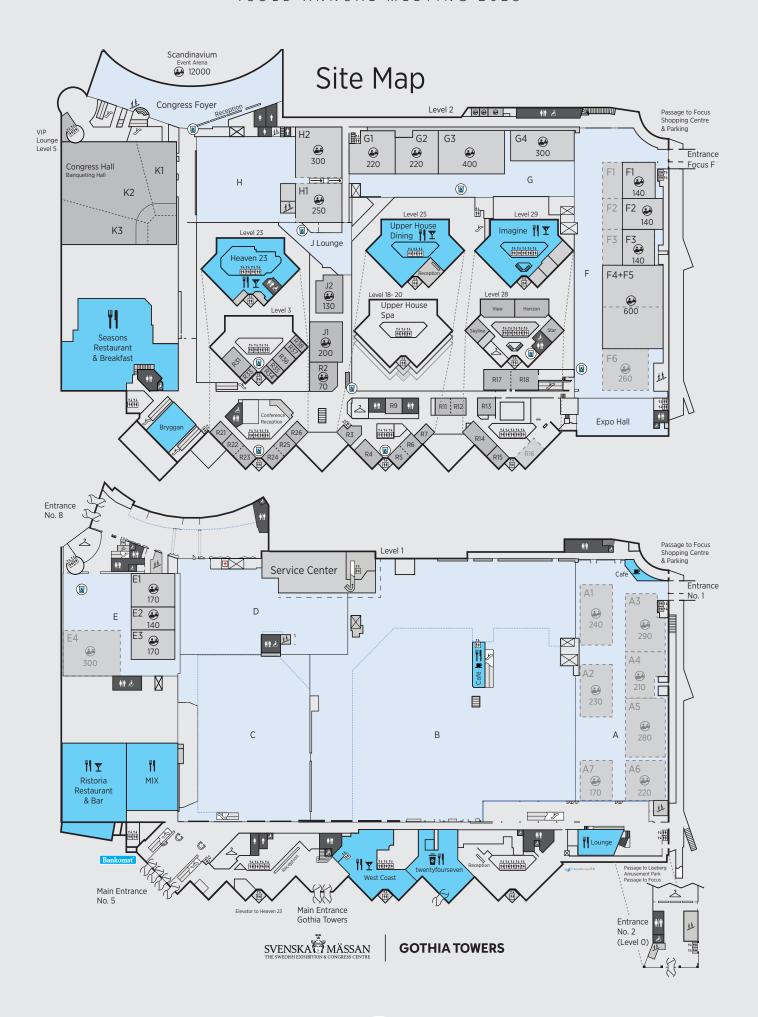

#### **SPONSORS & EXHIBITORS AREA**

The conference will be located in the Congress hall and extend itself to meeting rooms in the H, G, J and R-areas. The exhibition area will be in Hall D and E and will welcome delegates to the exhibition. Lunches, coffee breaks and refreshment points will be located in different spots to maximize the amount of time delegates spend in the exhibition areas and facilitate interactions. The floorplan on the conference website is preliminary and will be constantly updated.