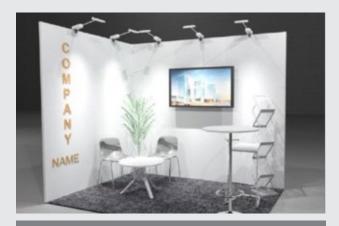

#### STANDARD 3X2 booth

# PACKAGE "MINI" all incl: SEK 36.000 excl VAT

Two open sides, includes:

Electricity 1 stool & 1 coffee table 2 chairs 5 wooden walls

4 spotlights (LED) 1 brochure display

1 high table