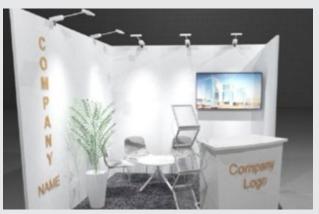

# **EXCLUSIVE 3X3 booth**

# PACKAGE "EXCLUSIVE" all incl: SEK 46.000 excl VAT

Two open sides, includes:

Electricity 1 stool & 1 coffee table

3 chairs 7 wooden walls 5 spotlights (LED) 1 brochure display

1 high table 1 info desk

Each "package exhibitor" will also have: